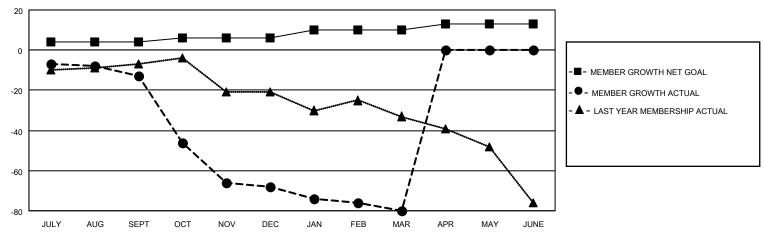

## GOALS AND ACTUAL MEMBERS CUMULATIVE

| DROPPED CLUBS: 2           |     | 21 CLUBS OF 56 ADDED 1 OR MORE<br>NEW MEMBERS | GENDER DISTRIBUTION  MALE 903 (63.95%) |              |     |
|----------------------------|-----|-----------------------------------------------|----------------------------------------|--------------|-----|
| DROPPED MEMBERS            |     |                                               | FEMALE                                 | 509 (36.05%) |     |
| DECEASED                   | 22  | CLICK HERE FOR CUMULATIVE                     | TOTAL FAMILY UNIT MEMBERS              |              | 254 |
| CLUB CANCELLED 0 OTHER 103 |     | MEMBERSHIP DATA                               | FAMILY MEMBERS PAYING HALF DUES        |              | 131 |
| TOTAL                      | 125 |                                               |                                        |              |     |